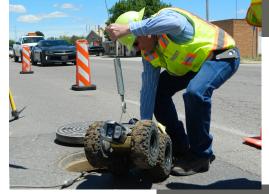

## **Innovative Technology**

Design is underway for the reconstruction of NM 18 through downtown Lovington. Pettigrew & Associates and NMDOT used this robotic crawler to video storm drains, determine capacity and identify areas of concern as the drainage study for the project nears completion.