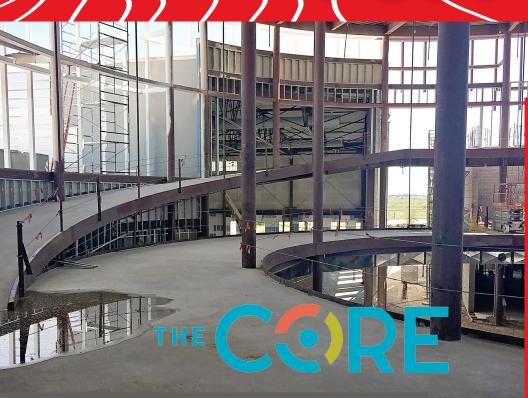

## **Enhancing Communities**

Work continues on the \$63.5 million CORE (Center of Recreational Excellence). The indoor jogging track is taking shape.