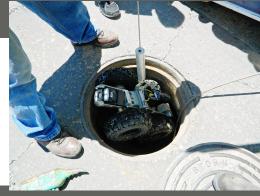

## **Innovative Technology**

Design is underway for the reconstruction of NM 18 through downtown Lovington. Pettigrew & Associates and NMDOT used this robotic crawler to video storm drains, determine capacity and identify areas of concern as the drainage study for the project nears completion.